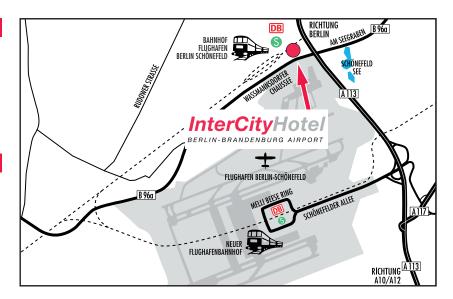

### Train station: Berlin Schönefeld Airport

The hotel is located 200 m from the train station. The airport shuttle circulates every 30 minutes between Schönefeld Airport and Berlin main train station. You also can reach us by subway S9 and S45.

# **Arriving by car**

## Navigation device

Am Seegraben 2, 12529 Berlin-Schönefeld

### Via A10 (Berliner Ring)

At "Kreuz Schönefeld" change onto A113. Then take exit "Schönefeld Süd".

# From direction Berlin-Alexanderplatz

"B96a/Adlergestell" towards "Potsdam/ Schönefeld".

## Airport: Berlin Schönefeld/SXF

The hotel is located 500 m towards the terminal exit.